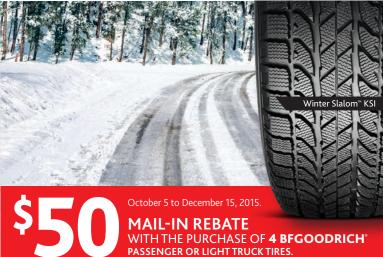

## OR MAIL IN CLAIM

- Attach a copy of your detailed invoice<sup>†</sup> clearly indicating the purchase of four BFGoodrich<sup>®</sup> passenger or light truck tires (between October 5 and December 15, 2015).
- Mail before January 16, 2016, to: BFGoodrich® Fall 2015 Promotion P.O. Box 6025, Paris, ON N3L 3W6

BFGoodrich\* knows how important it is to protect your personal information. Please consult our privacy policy at bfgoodrichtires.ca. This offer cannot be combined with any other promotion or program and is not applicable at Costco. Retail and consumer sales only. Sales to corporations, fleets, wholesalers, business accounts and purchases for resale are not eligible for this promotion. Federal and provincial taxes will be calculated on the selling price before the rebate. Offer valid only in Canada from October 5 to December 15, 2015. Purchases outside these dates will not be honoured. Only BFGoodrich\* passenger or light truck tires are eligible. Sales allow 6-8 weeks to receive your mail-in rebate. Offer available at participating Canadian BFGoodrich\* dealers. For any information regarding the mail-in offer, please call 1-866-755-9994 or visit bfgoodrichpromo.ca. While all-season tires are designed to provide reliable performance in moderate winter conditions, the use of four winter tires is recommended for optimal performance and may be mandatory in certain jurisdictions.