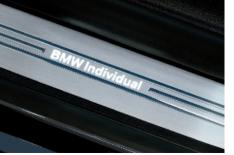

#### BMW Individual designation: marks of individuality.

The BMW Individual brand designation is a visible sign of superior taste. In addition to emblems on the steering wheel, rims and entry sill, the BMW Individual 7 Series is now for the first time also available with a BMW Individual rear designation placed discreetly on the rear chrome trim.

### BMW Individual paint finish Moonstone metallic, light-alloy wheels with V-spoke 301 I, 20".

| BMW Individual                                                                                                                                                                                                                                                | XC4 BMW Individual Composition <sup>6</sup>                                                                                                                                                                                                                                                                                                                                                                                                                                                                                                                                                                                                                                                                                                                                          |
|---------------------------------------------------------------------------------------------------------------------------------------------------------------------------------------------------------------------------------------------------------------|--------------------------------------------------------------------------------------------------------------------------------------------------------------------------------------------------------------------------------------------------------------------------------------------------------------------------------------------------------------------------------------------------------------------------------------------------------------------------------------------------------------------------------------------------------------------------------------------------------------------------------------------------------------------------------------------------------------------------------------------------------------------------------------|
| ind/490 BMW Individual paint finish                                                                                                                                                                                                                           | Option ZB BMW Individual full leather trim in fine-grain Merino leather <sup>1</sup>                                                                                                                                                                                                                                                                                                                                                                                                                                                                                                                                                                                                                                                                                                 |
| Option ZB BMW Individual full leather trim in fine-grain Merino leather. <sup>1</sup>                                                                                                                                                                         | Option XE BMW Individual interior trim                                                                                                                                                                                                                                                                                                                                                                                                                                                                                                                                                                                                                                                                                                                                               |
| Features BMW Individual fine-grain Merino leather on front and rear seats including headrests, rear of seat backrest, complete door trims including armrests (excluding upper-arm trim panels), centre console including armrest, lower section of instrument | Option XL1 BMW Individual wood ring insert <sup>3</sup> for leather steering wheel                                                                                                                                                                                                                                                                                                                                                                                                                                                                                                                                                                                                                                                                                                   |
| panel and bottom part of C-pillars. Walknappa leather on upper section of instrument panel and upper-arm trim panels.                                                                                                                                         | Option 776 BMW Individual headliner Alcantara Anthracite                                                                                                                                                                                                                                                                                                                                                                                                                                                                                                                                                                                                                                                                                                                             |
| Option XE BMW Individual interior trim                                                                                                                                                                                                                        | Option XD5 BMW Individual headliner Alcantara <sup>2</sup>                                                                                                                                                                                                                                                                                                                                                                                                                                                                                                                                                                                                                                                                                                                           |
| Option XL1 BMW Individual wood ring insert <sup>3</sup> for leather steering wheel                                                                                                                                                                            | Option 778 door sill finishers with BMW Individual lettering, lit <sup>4,6</sup>                                                                                                                                                                                                                                                                                                                                                                                                                                                                                                                                                                                                                                                                                                     |
| Option 760 BMW Individual high-gloss Shadow Line                                                                                                                                                                                                              | Option XF1 Rear chrome trim with BMW Individual lettering <sup>6</sup>                                                                                                                                                                                                                                                                                                                                                                                                                                                                                                                                                                                                                                                                                                               |
| Option 775 BMW Individual headliner Anthracite                                                                                                                                                                                                                |                                                                                                                                                                                                                                                                                                                                                                                                                                                                                                                                                                                                                                                                                                                                                                                      |
| Option 776 BMW Individual headliner Alcantara Anthracite                                                                                                                                                                                                      |                                                                                                                                                                                                                                                                                                                                                                                                                                                                                                                                                                                                                                                                                                                                                                                      |
| Option XD5 BMW Individual headliner Alcantara <sup>2</sup>                                                                                                                                                                                                    |                                                                                                                                                                                                                                                                                                                                                                                                                                                                                                                                                                                                                                                                                                                                                                                      |
| Option 778 door sill finishers with BMW Individual lettering, lit 4,6                                                                                                                                                                                         |                                                                                                                                                                                                                                                                                                                                                                                                                                                                                                                                                                                                                                                                                                                                                                                      |
| Option 791 BMW Individual cool box <sup>5,7</sup>                                                                                                                                                                                                             |                                                                                                                                                                                                                                                                                                                                                                                                                                                                                                                                                                                                                                                                                                                                                                                      |
| Option 2M8 BMW Individual light-alloy wheels, V-spoke 228 I, 19 inch with mixed tyres (rims with brilliant paint finish) <sup>6</sup>                                                                                                                         |                                                                                                                                                                                                                                                                                                                                                                                                                                                                                                                                                                                                                                                                                                                                                                                      |
| Option 2NV BMW Individual light-alloy wheels, V-spoke 301 I, 20 inch with mixed tyres (rims with brilliant paint finish) <sup>6</sup>                                                                                                                         |                                                                                                                                                                                                                                                                                                                                                                                                                                                                                                                                                                                                                                                                                                                                                                                      |
| Option 4M8 BMW Individual reading lights in the rear                                                                                                                                                                                                          |                                                                                                                                                                                                                                                                                                                                                                                                                                                                                                                                                                                                                                                                                                                                                                                      |
|                                                                                                                                                                                                                                                               | <ol> <li>Only available in combination with Option 456 "Comfort seats front, electrically adjustable". In combination with Option 453 "Active seat ventilation, front", the seats feature perforation.</li> <li>Only in combination with corresponding fine-grain Merino leather.</li> <li>Not in combination with Option 248 "Steering wheel heating" and Option 255 "Sport leather steering wheel".</li> <li>Only in conjunction with Option 4UR "Ambient lighting".</li> <li>Reduces luggage compartment volume by approximately 50 litres; not available in combination with Option 464 "Ski bag".</li> <li>Not in combination with Option 337 "BMW M Sports package" and Option 710 "M leather steering wheel"</li> <li>Not available for BMW 7 Series ActiveHybrid.</li> </ol> |