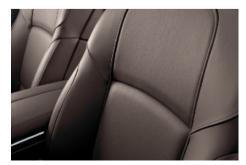

### BMW Individual fine-grain Merino leather: unique elegance that appeals to all the senses.

What makes the new BMW Individual fine-grain Merino leather so desirable is its unmistakably soft surface texture and superior elegance. Thanks to an especially gentle refinement process, this leather keeps its natural character, remains breathable and is incredibly soft to the touch. Other unique features are the stylish seams and exclusive piping. The Alcantara headliner is available in a large number of colours that perfectly match the leather upholstery.

### Fine-grain Merino leather in Cohiba Brown.