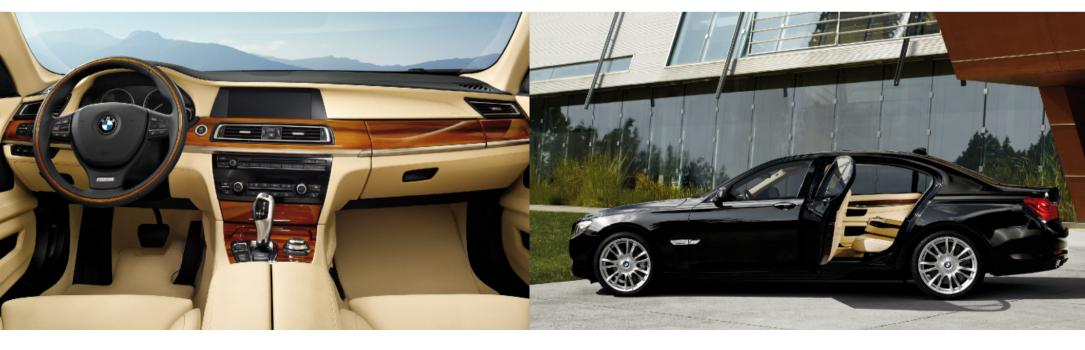

# THE GREATEST LUXURY CONSISTS IN DEFINING LUXURY YOURSELF.

True exclusivity fulfils the highest demands: those which one places on oneself. BMW Individual enables you to turn these demands into reality. With a BMW Individual 7 Series in which every single detail is exactly crafted to harmonise with the whole. A true highlight is the BMW Individual Merino fine-grain leather, with its exquisite surface structure and soft, supple texture thanks to an extremely gentle treatment process. The variant shown here in Champagne combines perfectly with the roof lining in Alcantara. The interior trim elements in Satin Honey Brown Walnut wood provide a

subtle contrast. The individually adjustable reading lights and the spacious refrigerator box in the rear compartment show that peerless elegance can be combined with functionality to a flawless effect. When it comes to creating a brilliant impression, look no further than the BMW Individual Citrine Black metallic paint finish, which shimmers in extraordinarily intense colour tones in sunlight. Let yourself to be inspired by further BMW Individual offers on the following pages.

Fine-grain Merino leather trim in Champagne with Satin Honey Brown Walnut interior trim.

BMW Individual paint finish Citrine Black metallic.

Luxury can be enhanced: with unique colours and materials that are tailored exactly to your individual style and appeal to all your senses. Like the iridescent effect of the paint finish, the surface texture of