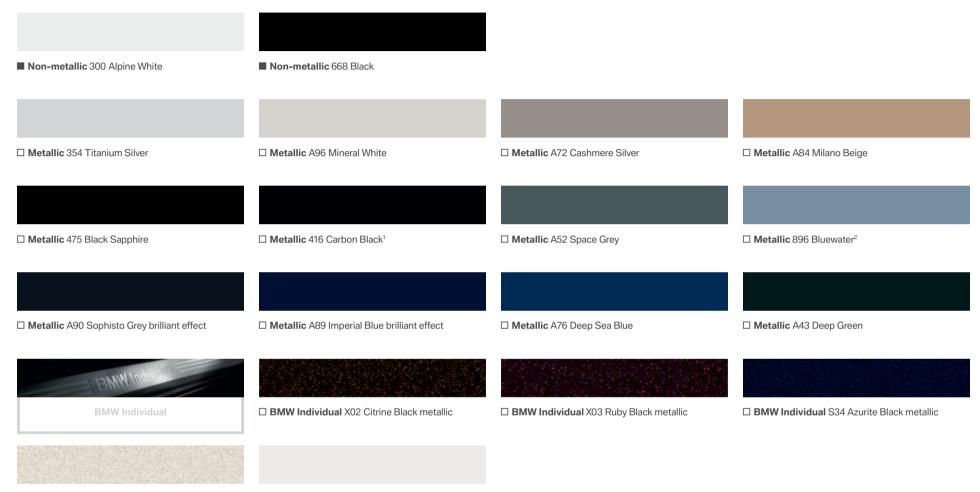

# **Exterior colours.**

BMW Individual X04 Moonstone metallic

BMW Individual 490 Brilliant White metallic

The following pages show the colours and materials available for the BMW 7 Series. You can use them to identify your favourite colour or compare various possible combinations. The colour charts are designed to give a first impression. Experience has shown that the printed colours do not always faithfully reproduce the precise shade of the paintwork and upholstery. We therefore recommend that you discuss your choice of colour with your BMW partner. They will be happy to show you samples and assist you with any special requests.