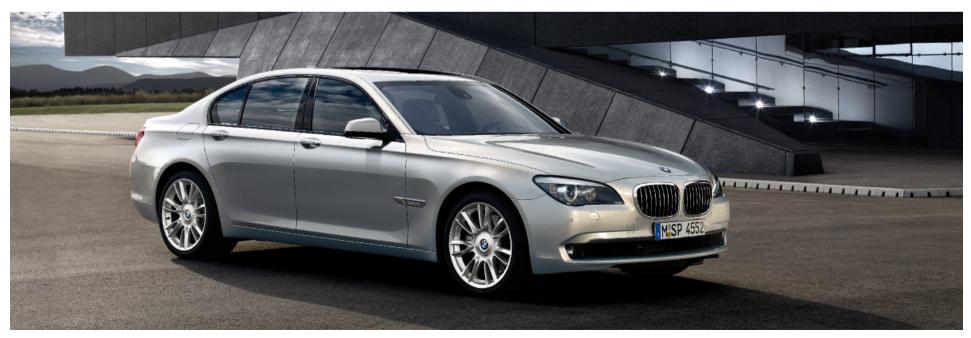

### BMW Individual paint finish Moonstone metallic, light-alloy wheels with V-spoke 301 I, 20".

| BMW Individual                                                                                                                                                                                                                                                | XC4 BMW Individual Composition <sup>6</sup>                                                                                                                                                                                                                                                                                                                                                                                                                                                                                                                                                                                                                                                                                                                                          |
|---------------------------------------------------------------------------------------------------------------------------------------------------------------------------------------------------------------------------------------------------------------|--------------------------------------------------------------------------------------------------------------------------------------------------------------------------------------------------------------------------------------------------------------------------------------------------------------------------------------------------------------------------------------------------------------------------------------------------------------------------------------------------------------------------------------------------------------------------------------------------------------------------------------------------------------------------------------------------------------------------------------------------------------------------------------|
| ind/490 BMW Individual paint finish                                                                                                                                                                                                                           | Option ZB BMW Individual full leather trim in fine-grain Merino leather <sup>1</sup>                                                                                                                                                                                                                                                                                                                                                                                                                                                                                                                                                                                                                                                                                                 |
| Option ZB BMW Individual full leather trim in fine-grain Merino leather. <sup>1</sup>                                                                                                                                                                         | Option XE BMW Individual interior trim                                                                                                                                                                                                                                                                                                                                                                                                                                                                                                                                                                                                                                                                                                                                               |
| Features BMW Individual fine-grain Merino leather on front and rear seats including headrests, rear of seat backrest, complete door trims including armrests (excluding upper-arm trim panels), centre console including armrest, lower section of instrument | Option XL1 BMW Individual wood ring insert <sup>3</sup> for leather steering wheel                                                                                                                                                                                                                                                                                                                                                                                                                                                                                                                                                                                                                                                                                                   |
| panel and bottom part of C-pillars. Walknappa leather on upper section of instrument panel and upper-arm trim panels.                                                                                                                                         | Option 776 BMW Individual headliner Alcantara Anthracite                                                                                                                                                                                                                                                                                                                                                                                                                                                                                                                                                                                                                                                                                                                             |
| Option XE BMW Individual interior trim                                                                                                                                                                                                                        | Option XD5 BMW Individual headliner Alcantara <sup>2</sup>                                                                                                                                                                                                                                                                                                                                                                                                                                                                                                                                                                                                                                                                                                                           |
| Option XL1 BMW Individual wood ring insert <sup>3</sup> for leather steering wheel                                                                                                                                                                            | Option 778 door sill finishers with BMW Individual lettering, lit <sup>4,6</sup>                                                                                                                                                                                                                                                                                                                                                                                                                                                                                                                                                                                                                                                                                                     |
| Option 760 BMW Individual high-gloss Shadow Line                                                                                                                                                                                                              | Option XF1 Rear chrome trim with BMW Individual lettering <sup>6</sup>                                                                                                                                                                                                                                                                                                                                                                                                                                                                                                                                                                                                                                                                                                               |
| Option 775 BMW Individual headliner Anthracite                                                                                                                                                                                                                |                                                                                                                                                                                                                                                                                                                                                                                                                                                                                                                                                                                                                                                                                                                                                                                      |
| Option 776 BMW Individual headliner Alcantara Anthracite                                                                                                                                                                                                      |                                                                                                                                                                                                                                                                                                                                                                                                                                                                                                                                                                                                                                                                                                                                                                                      |
| Option XD5 BMW Individual headliner Alcantara <sup>2</sup>                                                                                                                                                                                                    |                                                                                                                                                                                                                                                                                                                                                                                                                                                                                                                                                                                                                                                                                                                                                                                      |
| Option 778 door sill finishers with BMW Individual lettering, lit 4,6                                                                                                                                                                                         |                                                                                                                                                                                                                                                                                                                                                                                                                                                                                                                                                                                                                                                                                                                                                                                      |
| Option 791 BMW Individual cool box <sup>5,7</sup>                                                                                                                                                                                                             |                                                                                                                                                                                                                                                                                                                                                                                                                                                                                                                                                                                                                                                                                                                                                                                      |
| Option 2M8 BMW Individual light-alloy wheels, V-spoke 228 I, 19 inch with mixed tyres (rims with brilliant paint finish) <sup>6</sup>                                                                                                                         |                                                                                                                                                                                                                                                                                                                                                                                                                                                                                                                                                                                                                                                                                                                                                                                      |
| Option 2NV BMW Individual light-alloy wheels, V-spoke 301 I, 20 inch with mixed tyres (rims with brilliant paint finish) <sup>6</sup>                                                                                                                         |                                                                                                                                                                                                                                                                                                                                                                                                                                                                                                                                                                                                                                                                                                                                                                                      |
| Option 4M8 BMW Individual reading lights in the rear                                                                                                                                                                                                          |                                                                                                                                                                                                                                                                                                                                                                                                                                                                                                                                                                                                                                                                                                                                                                                      |
|                                                                                                                                                                                                                                                               | <ol> <li>Only available in combination with Option 456 "Comfort seats front, electrically adjustable". In combination with Option 453 "Active seat ventilation, front", the seats feature perforation.</li> <li>Only in combination with corresponding fine-grain Merino leather.</li> <li>Not in combination with Option 248 "Steering wheel heating" and Option 255 "Sport leather steering wheel".</li> <li>Only in conjunction with Option 4UR "Ambient lighting".</li> <li>Reduces luggage compartment volume by approximately 50 litres; not available in combination with Option 464 "Ski bag".</li> <li>Not in combination with Option 337 "BMW M Sports package" and Option 710 "M leather steering wheel"</li> <li>Not available for BMW 7 Series ActiveHybrid.</li> </ol> |