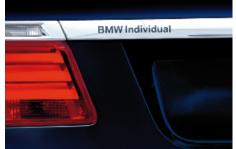

#### BMW Individual designation: marks of individuality.

The BMW Individual brand designation is a visible sign of superior taste. In addition to emblems on the steering wheel, rims and entry sill, the BMW Individual 7 Series is now for the first time also available with a BMW Individual rear designation placed discreetly on the rear chrome trim.

### Rear chrome trim with lettering.